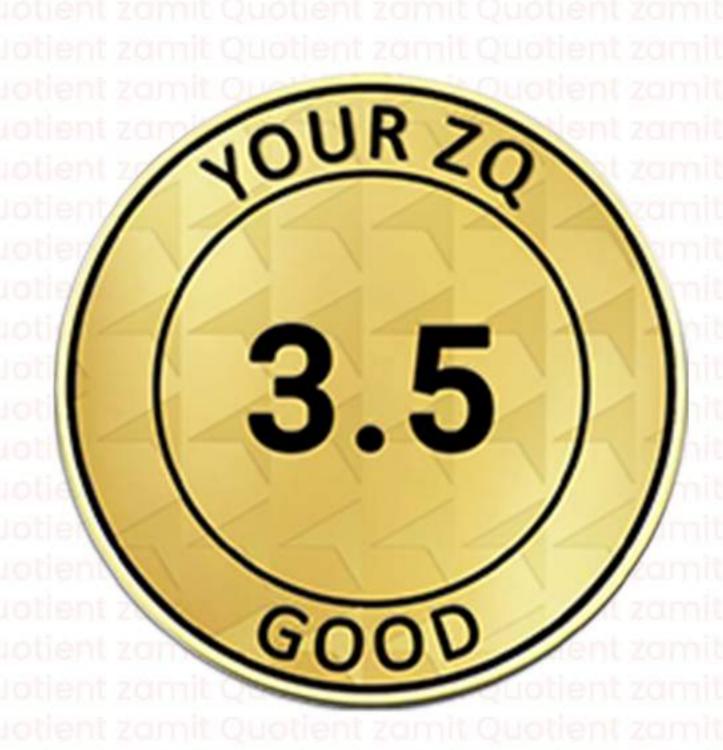

# Your ZQ Explained

2.0

# **ZQ** Levels

This is a snapshot report. For a detailed analysis and guidance from ZQ facilitators write to connect@zamit.one

■ CAN DO BETTER: 1.0 & 1.5

■ SATISFACTORY : 2.0 & 2.5 ■ GOOD : 3.0 & 3.5 PROFICIENT